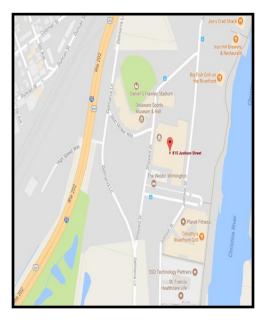

### Driving Directions

# FROM NEW YORK, NEW JERSEY & POINTS NORTH:

Take NJ Turnpike South to Delaware memorial Bridge. Go trough toll plaza and stay left. Follow sign for I-95 South to Wilmington/Baltimore. Take I-95 N to Wilmington. Take Exit 6 (Maryland Ave.) and turn right on to Maryland Ave. Follow signs to the Riverfront, turning right just before the 1st traffic light. Turn right onto South Madison St. at the light. Turn right onto Justison St. at the light.

#### FROM MARYLAND AND POINT SOUTH:

Take I-95 North to Exit 6 (Maryland Ave.) and turn right on to Maryland Ave. Follow signs to the Riverfront, turning right just before the 1st traffic light. Turn right onto South Madison St. at the light. Turn right onto Justison St. at the light.

# Chase Center

815 Justison St. Wilmington, DE 19801 (302)425-3929

SmallWonderArea.org

For more information, contact any of the SWACNA XIV Committee Members:

Chair—Anthony R. 302-420-0439 Co-Chair Oumar P. 302-740-9110 Registration—Linda W. 646-251-2590 Programming—Chuck H. 302-897-6592 Small Wonder Area of Narcotics Anonymous